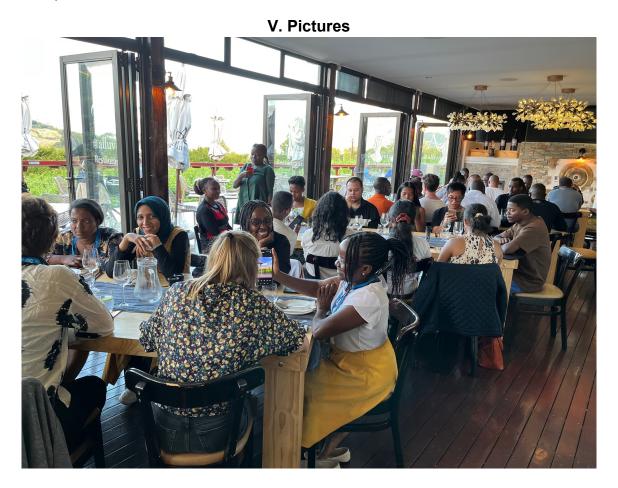

#### I. Summary

During the two-week long summer school, 8 lecturers from international institutions gave courses on enumerative combinatorics to a total of 35 participants from 15 different African countries. During the second week, time was allocated towards group projects, where students engaged with recent research and solved problems together.