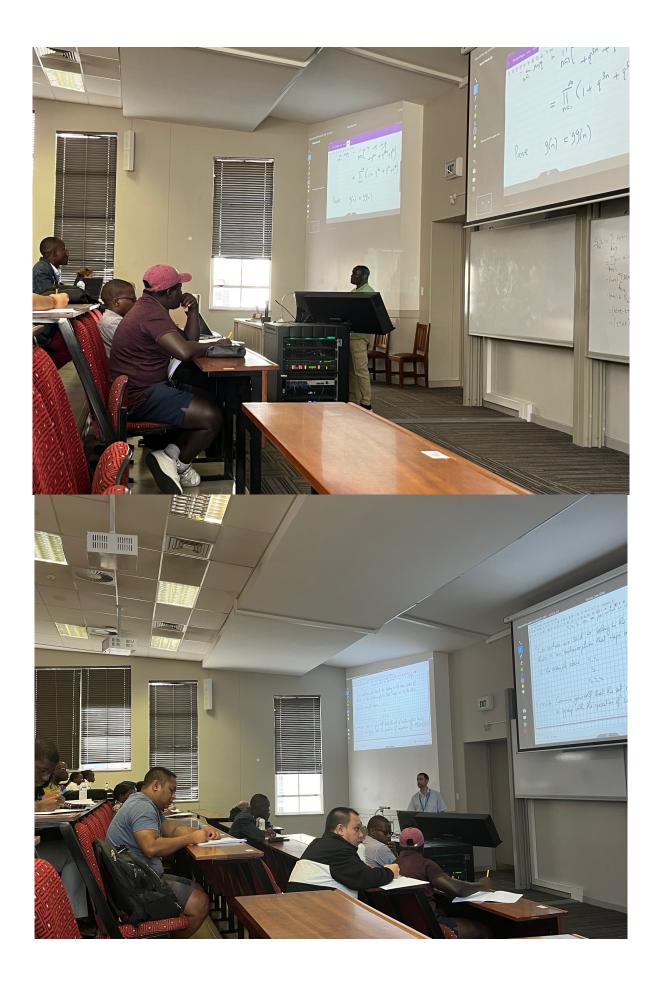

### **II. Scientific Content**

There were 8 lectures as outlined in the original plan and listed below:

- Dimbinaina Ralaivaosaona (Stellenbosch University, South Africa): Enumeration methods
- Frederique Bassino (Sorbonne University, France): Introduction to Analytic Combinatorics
- Darlison Nyirenda (University of the Witwatersrand, South Africa): Partitions and q-series
- Stephan Wagner (Uppsala University, Sweden, and Graz University of Technology, Austria): Tree enumeration and tree parameters
- Olivia Nabawanda (Mbarara University of Science & Technology, Uganda): Permutation statistics
- Amalia Duch-Brown (Universitat Politècnica de Catalunya, Spain): Analysis of algorithms
- Sarah Selkirk (University of Warwick, UK): Using SageMath to generate combinatorial objects and do experimental combinatorics
- Clemens Heuberger (University of Klagenfurt, Austria): Packages for guessing generating functions and performing asymptotic expansions

In addition, each lecturer supervised a group project of 3-6 students on a topic of the lecturer's choice. In some cases, this involved reading a scientific paper, in others, it involved working on a set list of problems. At the end of the week, groups presented what they had done to the other participants of the school.